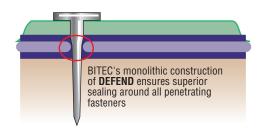

Defend is formulated using high-quality SBR modified bitumen. The SBR compound is monolithic throughout the membrane and has superior elasticity to seal around nails and staples.

Defend contains a high-strength fiberglass reinforcement for excellent dimensional stability. Defend has a special adhesive surface for secure bonding to the roof deck. Special release film is loosely attached to this adhesive and is to be removed by the installer prior to application