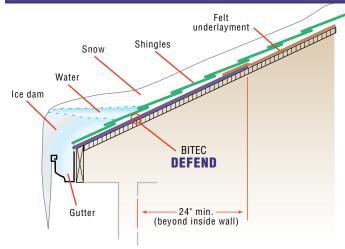

### **OVERVIEW**

Defend offers excellent ice and water protection for residential use under shingles. When used on roof perimeters, valleys and flashings, Defend will help protect your home from water intrusion caused by melting snow or ice dams.

# Ice and Water Protection For slopes equal to or above 3"in 12"