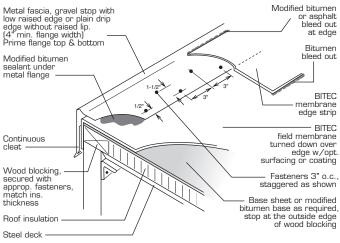

# **APM-4.5T**

## **DETAILS**



#### PARAPET WALL DETAIL



### **EDGE DETAIL**



#### **ROOF DRAIN DETAIL** Strainer Optional lead flashing, primed — Clamping ring M.B. target flashing with opt. surfacing or coating Bit. bleed out Opt. lead flashing, primed BITEC Taper M.B. field memb. with insulation 24" to drain 000 opt. surfacing or coating Deck clamp 40" x 40" smooth surface M.B. collar Note: Min. 30" sq., 21/e to 4 lb. lead flashing set on MB membrane in MB sealant. Prime top surface before stripping. Membrane plies and lead flashing extend under clamping ring. Stripping membrane extends 4" beyond edge of flashing sheet, but not beyond the edge of sump. sealed to roof drain flange Base sheet or modified bitumen base as required

## **VENT PIPE DETAIL**



# Bitec, Inc.

P.O. Box 497 No. 2 Industrial Park Dr. Morrilton, AR 72110 Phone: 1-800-535-8597 Fax: 501-354