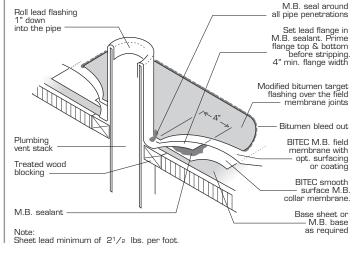

# **APM-4.5T**

## **DETAILS**



#### PARAPET WALL DETAIL



### **EDGE DETAIL**



#### **ROOF DRAIN DETAIL** Strainer Optional lead flashing, primed — Clamping ring M.B. target flashing with opt. surfacing or coating Bit. bleed out Opt. lead flashing, primed BITEC Taper M.B. field memb. with insulation 24" to drain 000 opt. surfacing or coating Deck clamp 40" x 40" smooth surface M.B. collar Note: Min. 30" sq., 21/e to 4 lb. lead flashing set on MB membrane in MB sealant. Prime top surface before stripping. Membrane plies and lead flashing extend under clamping ring. Stripping membrane extends 4" beyond edge of flashing sheet, but not beyond the edge of sump. sealed to roof drain flange Base sheet or modified bitumen base as required

## **VENT PIPE DETAIL**



# Bitec, Inc.

P.O. Box 497 No. 2 Industrial Park Dr. Morrilton, AR 72110 Phone: 1-800-535-8597 Fax: 501-354-3019

www.bi-tec.com