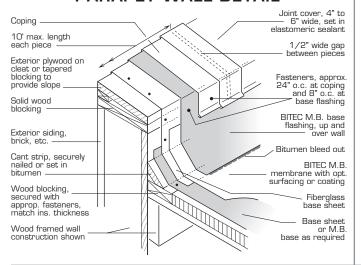

# **APM-4.5T**

## **DETAILS**



#### PARAPET WALL DETAIL



### **EDGE DETAIL**



#### **ROOF DRAIN DETAIL** Strainer Optional lead flashing, primed — Clamping ring M.B. target flashing with opt. surfacing or coating Bit. bleed out Opt. lead flashing, primed BITEC Taper M.B. field memb. with insulation 24" to drain 000 opt. surfacing or coating Deck clamp 40" x 40" smooth surface M.B. collar Note: Min. 30" sq., 21/e to 4 lb. lead flashing set on MB membrane in MB sealant. Prime top surface before stripping. Membrane plies and lead flashing extend under clamping ring. Stripping membrane extends 4" beyond edge of flashing sheet, but not beyond the edge of sump. sealed to roof drain flange Base sheet or modified bitumen base as required

## **VENT PIPE DETAIL**



# Bitec, Inc.

P.O. Box 497 No. 2 Industrial Park Dr. Morrilton, AR 72110 Phone: 1-80